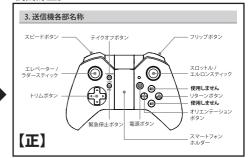

取扱説明書 P2,「3. 送信機各部名称」内、一部ボタンの役割訂正。

取扱説明書 P9,「17. カメラの使い方」、撮影は送信機操作ではなく、アプリ操作で行います。

取扱説明書 P10,「1. アプリのインストール」内、QR コードが Android、iOS で逆になっています。

なお、正しい表記の取扱説明書は弊社ホームページからダウンロード頂けます。http://www.gforce-hobby.jp