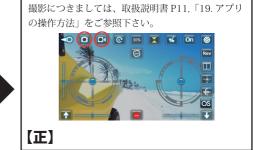

取扱説明書 P2,「3. 送信機各部名称」内、一部ボタンの役割訂正。

取扱説明書 P9,「17. カメラの使い方」、撮影は送信機操作ではなく、アプリ操作で行います。

取扱説明書 P10,「1. アプリのインストール」内、QR コードが Android、iOS で逆になっています。

なお、正しい表記の取扱説明書は弊社ホームページからダウンロード頂けます。http://www.gforce-hobby.jp