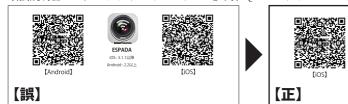

取扱説明書 P2,「3. 送信機各部名称」内、一部ボタンの役割訂正。

取扱説明書 P9,「17. カメラの使い方」、撮影は送信機操作ではなく、アプリ操作で行います。

取扱説明書 P10,「1. アプリのインストール」内、QR コードが Android、iOS で逆になっています。

なお、正しい表記の取扱説明書は弊社ホームページからダウンロード頂けます。http://www.gforce-hobby.jp