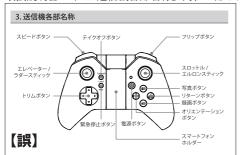

取扱説明書 P2,「3. 送信機各部名称」内、一部ボタンの役割訂正。

取扱説明書 P9,「17. カメラの使い方」、撮影は送信機操作ではなく、アプリ操作で行います。

取扱説明書 P10,「1. アプリのインストール」内、QR コードが Android、iOS で逆になっています。

なお、正しい表記の取扱説明書は弊社ホームページからダウンロード頂けます。http://www.gforce-hobby.jp