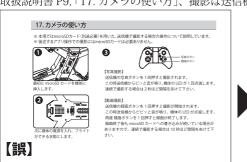

取扱説明書 P2,「3. 送信機各部名称」内、一部ボタンの役割訂正。

取扱説明書 P9,「17. カメラの使い方」、撮影は送信機操作ではなく、アプリ操作で行います。

取扱説明書 P10,「1. アプリのインストール」内、QR コードが Android、iOS で逆になっています。

なお、正しい表記の取扱説明書は弊社ホームページからダウンロード頂けます。http://www.gforce-hobby.jp