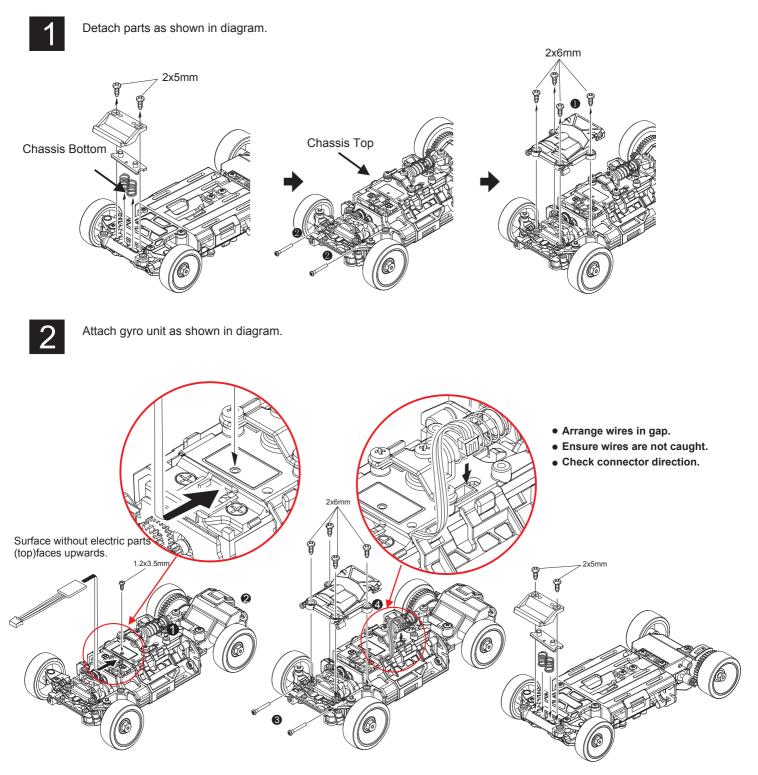

## Gyro Unit-for MINI-Z RACER MR-03

Thank you for purchasing the G-Force Gyro Unit. Please read these instructions carefully and thoroughly before installation this unit to your Mini-Z MR-03.

This Gyro Unit plugs right into the main board of your MR-03 and will help you keep your MR-03 under control. The Gyro Unit will automatic correct of steering and throttle. Basically it will keep the steering aimed to the global direction, so say your rear tires loose traction and the chassis come to an angle, this will counter steer for you faster than humanely possible. Very cool, and really impressive having the car stable like if it was following a rail on low traction surfaces (wood, tiles).