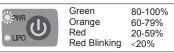

#### REMAINING BATTERY CAPACITY

#### REMAINING BATTERY CAPACITY

Green 80-100% Orange 60-79% Red 20-59% Red Blinking <20%