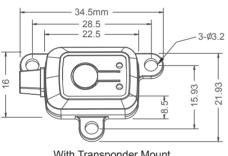

#### INTRODUCTION

G-FORCE introduces the POWER SWITCH, a tiny MCU controlled on/off switch for your radio controlled model. A simple push button operates the switch meaning to eliminate the problems associated with intermittent contact of an ordinary mechanical switch. The sealed unit is plastic and can easily be mounted to the transponder mount of your model or anywhere else you can mount it using double side tape. (Two kinds of bottom covers are included, user can change the bottom cover.)

### **SPECIFICATIONS**

Input Voltage: 4-12V Max. Current: 10 Amp

Battery Mode: 1. NiHM / NiCad 2. LiPo

Low Voltage Protection: 6.2V(LiPo) Operating temperature: 0-50°C

Weight: ≤7g

Without Transponder Mount