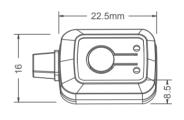

#### INTRODUCTION

G-FORCE introduces the POWER SWITCH, a tiny MCU controlled on/off switch for your radio controlled model. A simple push button operates the switch meaning to eliminate the problems associated with intermittent contact of an ordinary mechanical switch. The sealed unit is plastic and can easily be mounted to the transponder mount of your model or anywhere else you can mount it using double side tape. (Two kinds of bottom covers are included, user can change the bottom cover.)

### **SPECIFICATIONS**

Input Voltage: 4-12V Max. Current: 10 Amp

Battery Mode: 1. NiHM / NiCad 2. LiPo

Low Voltage Protection: 6.2V(LiPo) Operating temperature: 0-50°C

Weight: ≤7g

Without Transponder Mount