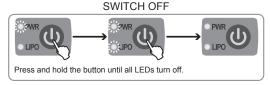

# SWITCH OFF

Press and hold the button until all LEDs turn off.

#### 1. NiMH/NiCad Battery Pack

For switching on please press and hold the button for one second. The PWR LED will turn on. For switching off please press and hold the button until all LEDs turn off. The PWR LED also shows you the remaining battery capacity when switched on.

#### 2. LiPo Battery Pack

For switching on please press and hold the button for more than three second. The PWR LED and LIPO LED will turn on. For switching off please press and hold the button until all LEDs turn off. The PWR LED also shows you the remaining battery capacity when switched on.