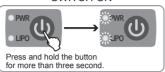

#### 2. LiPo Battery Pack

For switching on please press and hold the button for more than three second. The PWR LED and LIPO LED will turn on. For switching off please press and hold the button until all LEDs turn off. The PWR LED also shows you the remaining battery capacity when switched on.