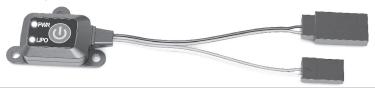

#### INTRODUCTION

G-FORCE introduces the POWER SWITCH, a tiny MCU controlled on/off switch for your radio controlled model. A simple push button operates the switch meaning to eliminate the problems associated with intermittent contact of an ordinary mechanical switch. The sealed unit is plastic and can easily be mounted to the transponder mount of your model or anywhere else you can mount it using double side tape. (Two kinds of bottom covers are included, user can change the bottom cover.)

The switch also features a LiPo mode, by turning this on the switch unit will auto detect low LiPo voltage and cut off power to protect your LiPo from over dis-charging. This of course can be turn off if you have other safeguards in place or using NiMH/NiCad battery.

Beside that the power switch informs you about the remaining capacity and conditions of your battery pack.