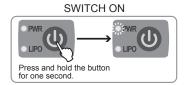

#### SWITCH ON

#### 1. NiMH/NiCad Battery Pack

For switching on please press and hold the button for one second. The PWR LED will turn on. For switching off please press and hold the button until all LEDs turn off. The PWR LED also shows you the remaining battery capacity when switched on.

#### 2. LiPo Battery Pack

For switching on please press and hold the button for more than three second. The PWR LED and LIPO LED will turn on. For switching off please press and hold the button until all LEDs turn off. The PWR LED also shows you the remaining battery capacity when switched on.